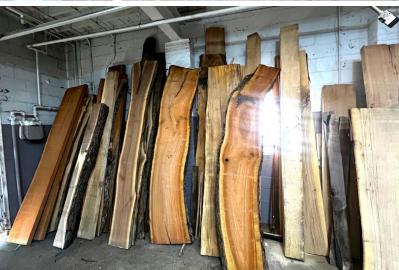

#### EQUIPMENT/TRUCKS/STEINER/BUGATTI KIT CAR

2013 GMC 3500 4x4, w/ 69,000 miles, 6.0 gas engine includes Western wideout plow 8-10' and Ebling back blade; dump trailer; Steiner 220 w/ 2,436 hours and 60" mower deck; Steiner aerator; 30' Atlas 5th wheel enclosed trailer; Ground Hog T-4 trencher with dolly hitch; Ridged pro-press ct-400, up to 2" pipe; Dixon zero turn mower, 617 hours and 50" cut; Bugatti kit car, VW engine, professionally that shows 56,000 miles (runs well); Stihl HT-75 pole saw; sand blast cabinet; Chicago electric tile saw/stand; Electric Eel drain cleaner; Delta 16" band saw; Ready 170T 170,0000BTU heater; nice selection of wood including cherry, oak, mahogany, and more; rough cut oak, hickory, cherry, walnut, and some ambrosia maple live edge slabs and dimensional lumber.