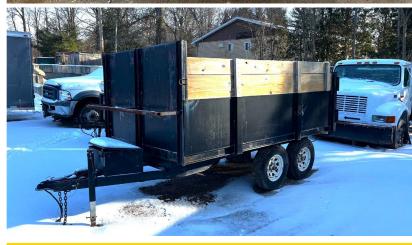

#### EQUIPMENT/TRUCKS/STEINER/BUGATTI KIT CAR

2013 GMC 3500 4x4, w/ 69,000 miles, 6.0 gas engine includes Western wideout plow 8-10' and Ebling back blade; dump trailer; Steiner 220 w/ 2,436 hours and 60" mower deck; Steiner aerator; 30' Atlas 5th wheel enclosed trailer; Ground Hog T-4 trencher with dolly hitch; Ridged pro-press ct-400, up to 2" pipe; Dixon zero turn mower, 617 hours and 50" cut; Bugatti kit car, VW engine, professionally that shows 56,000 miles (runs well); Stihl HT-75 pole saw; sand blast cabinet; Chicago electric tile saw/stand; Electric Eel drain cleaner; Delta 16" band saw; Ready 170T 170,0000BTU heater; nice selection of wood including cherry, oak, mahogany, and more; rough cut oak, hickory, cherry, walnut, and some ambrosia maple live edge slabs and dimensional lumber.