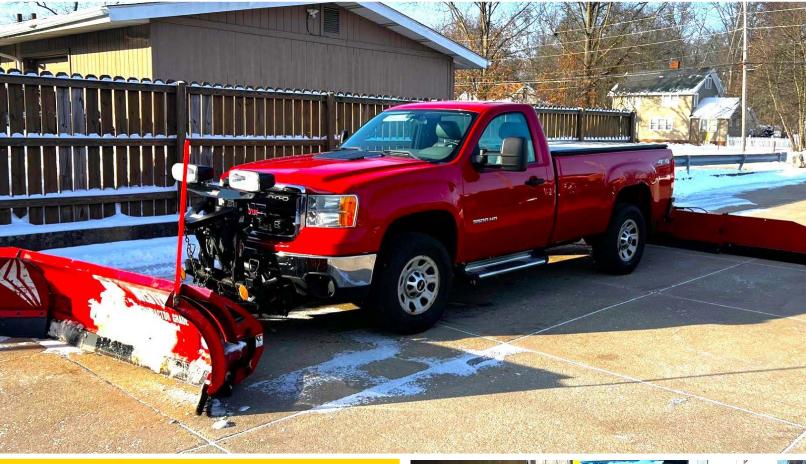

#### EQUIPMENT/TRUCKS/STEINER/BUGATTI KIT CAR

2013 GMC 3500 4x4, w/ 69,000 miles, 6.0 gas engine includes Western wideout plow 8-10' and Ebling back blade; dump trailer; Steiner 220 w/ 2,436 hours and 60" mower deck; Steiner aerator; 30' Atlas 5th wheel enclosed trailer; Ground Hog T-4 trencher with dolly hitch; Ridged pro-press ct-400, up to 2" pipe; Dixon zero turn mower, 617 hours and 50" cut; Bugatti kit car, VW engine, professionally that shows 56,000 miles (runs well); Stihl HT-75 pole saw; sand blast cabinet; Chicago electric tile saw/stand; Electric Eel drain cleaner; Delta 16" band saw; Ready 170T 170,0000BTU heater; nice selection of wood including cherry, oak, mahogany, and more; rough cut oak, hickory, cherry, walnut, and some ambrosia maple live edge slabs and dimensional lumber.