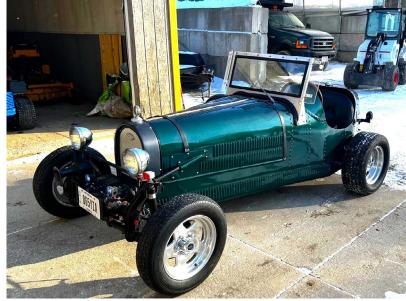

#### EQUIPMENT/TRUCKS/STEINER/BUGATTI KIT CAR

2013 GMC 3500 4x4, w/ 69,000 miles, 6.0 gas engine includes Western wideout plow 8-10' and Ebling back blade; dump trailer; Steiner 220 w/ 2,436 hours and 60" mower deck; Steiner aerator; 30' Atlas 5th wheel enclosed trailer; Ground Hog T-4 trencher with dolly hitch; Ridged pro-press ct-400, up to 2" pipe; Dixon zero turn mower, 617 hours and 50" cut; Bugatti kit car, VW engine, professionally that shows 56,000 miles (runs well); Stihl HT-75 pole saw; sand blast cabinet; Chicago electric tile saw/stand; Electric Eel drain cleaner; Delta 16" band saw; Ready 170T 170,0000BTU heater; nice selection of wood including cherry, oak, mahogany, and more; rough cut oak, hickory, cherry, walnut, and some ambrosia maple live edge slabs and dimensional lumber.