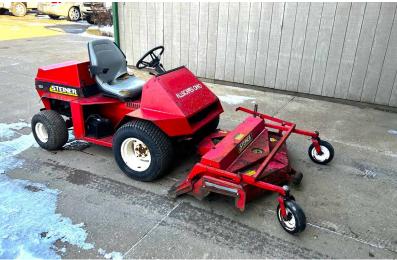

#### EQUIPMENT/TRUCKS/STEINER/BUGATTI KIT CAR

2013 GMC 3500 4x4, w/ 69,000 miles, 6.0 gas engine includes Western wideout plow 8-10' and Ebling back blade; dump trailer; Steiner 220 w/ 2,436 hours and 60" mower deck; Steiner aerator; 30' Atlas 5th wheel enclosed trailer; Ground Hog T-4 trencher with dolly hitch; Ridged pro-press ct-400, up to 2" pipe; Dixon zero turn mower, 617 hours and 50" cut; Bugatti kit car, VW engine, professionally that shows 56,000 miles (runs well); Stihl HT-75 pole saw; sand blast cabinet; Chicago electric tile saw/stand; Electric Eel drain cleaner; Delta 16" band saw; Ready 170T 170,0000BTU heater; nice selection of wood including cherry, oak, mahogany, and more; rough cut oak, hickory, cherry, walnut, and some ambrosia maple live edge slabs and dimensional lumber.