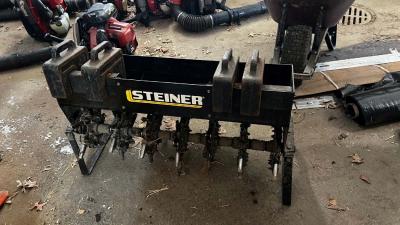

#### EQUIPMENT/TRUCKS/STEINER/BUGATTI KIT CAR

2013 GMC 3500 4x4, w/ 69,000 miles, 6.0 gas engine includes Western wideout plow 8-10' and Ebling back blade; dump trailer; Steiner 220 w/ 2,436 hours and 60" mower deck; Steiner aerator; 30' Atlas 5th wheel enclosed trailer; Ground Hog T-4 trencher with dolly hitch; Ridged pro-press ct-400, up to 2" pipe; Dixon zero turn mower, 617 hours and 50" cut; Bugatti kit car, VW engine, professionally that shows 56,000 miles (runs well); Stihl HT-75 pole saw; sand blast cabinet; Chicago electric tile saw/stand; Electric Eel drain cleaner; Delta 16" band saw; Ready 170T 170,0000BTU heater; nice selection of wood including cherry, oak, mahogany, and more; rough cut oak, hickory, cherry, walnut, and some ambrosia maple live edge slabs and dimensional lumber.