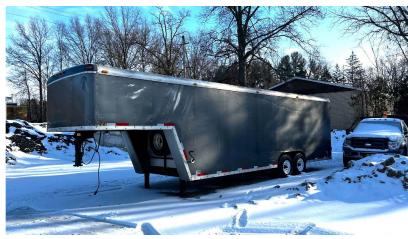

#### EQUIPMENT/TRUCKS/STEINER/BUGATTI KIT CAR

2013 GMC 3500 4x4, w/ 69,000 miles, 6.0 gas engine includes Western wideout plow 8-10' and Ebling back blade; dump trailer; Steiner 220 w/ 2,436 hours and 60" mower deck; Steiner aerator; 30' Atlas 5th wheel enclosed trailer; Ground Hog T-4 trencher with dolly hitch; Ridged pro-press ct-400, up to 2" pipe; Dixon zero turn mower, 617 hours and 50" cut; Bugatti kit car, VW engine, professionally that shows 56,000 miles (runs well); Stihl HT-75 pole saw; sand blast cabinet; Chicago electric tile saw/stand; Electric Eel drain cleaner; Delta 16" band saw; Ready 170T 170,0000BTU heater; nice selection of wood including cherry, oak, mahogany, and more; rough cut oak, hickory, cherry, walnut, and some ambrosia maple live edge slabs and dimensional lumber.